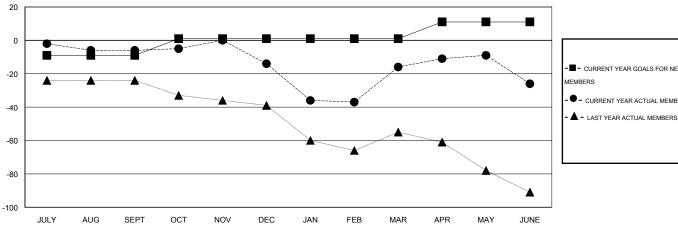

#### GOALS AND ACTUAL MEMBERS CUMULATIVE

| ■ - CURRENT YEAR GOALS FOR NEW |  |
|--------------------------------|--|
| IEMBERS                        |  |

CURRENT YEAR ACTUAL MEMBERS

| DROPPED CLUBS: 1 | 22 CLUBS OF 31 ADDED 1 OR MORE | GENDER DISTRIBUTION |              |
|------------------|--------------------------------|---------------------|--------------|
|                  | NEW MEMBERS                    | MALE                | 669 (73.03%) |
|                  | 1                              | FEMALE              | 247 (26.97%) |